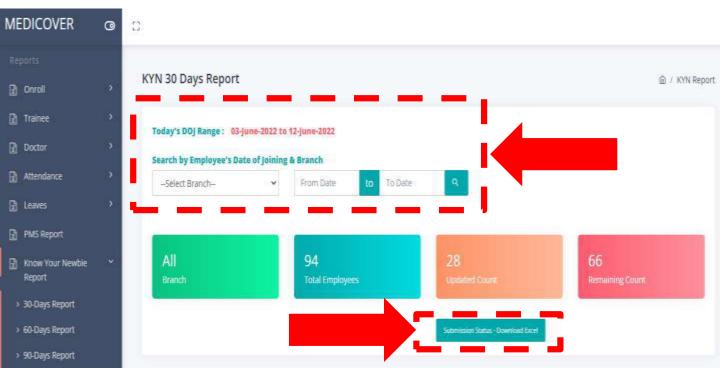

# Download Submission Report User Guide (for HRs only)

### Survey Submission Report

Reports > Know Your Newbie > 30 Days Report or 60 Days Report or 90 Days Report