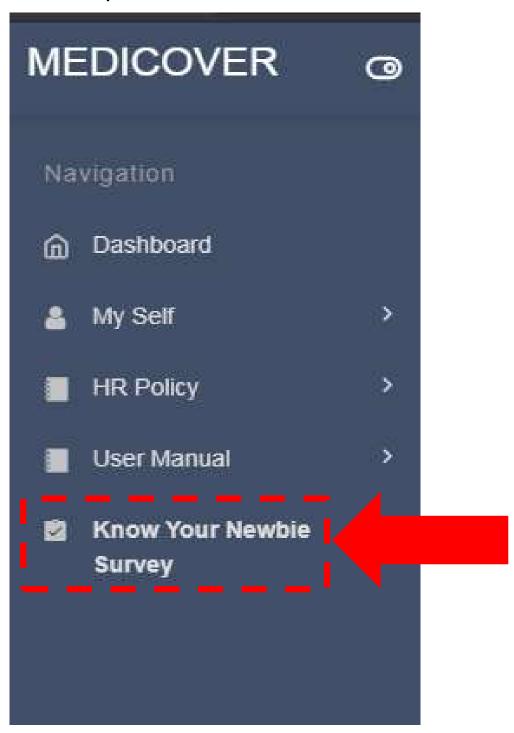

## Know Your Newbie User Guide



### Login & Initial Navigation

Link: HRMS link (http://3.7.119.125/hrms/)

User ID: Employee ID

Password: HRMS password





### Survey Submission

Employees need to click on the "Submit" button (without fail) after filling the Survey Form.

| 11) My manager is    | not partial.  |                   |                  |                               |
|----------------------|---------------|-------------------|------------------|-------------------------------|
| O Strongly Agree     | O Agree       | O Neutral         | O Disagree       | O Strongly disagree           |
| 12) My colleagues    | treat me well | and respect n     | ne.              |                               |
| O Strongly Agree     | O Agree       | O Neutral         | O Disagree       | O Strongly disagree           |
| 13) I am satisfied w | with the supp | ort that I get fr | om my colleagu   | ues.                          |
| Stron